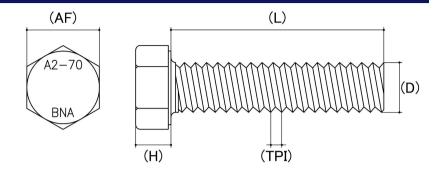

## **Hex Head Set Screw**

Thread Type: UNC / BSW - Coarse Thread Direction: Right Hand

Material: Stainless Steel Class Grade: A2-70 G304

Corrosion Protection Level: Excellent

Standard: BS 1083

CAD drawings shown for graphic representation only.\*

| Size           | Thread Pitch<br>(TPI) | Thread Type | Product Diameter (D)<br>(mm) |      | Head Height (H)<br>(mm) |      | Across Flats (AF)<br>(mm) |      | Spanner Size (AF)<br>(inches) | sku<br>(qfind) |
|----------------|-----------------------|-------------|------------------------------|------|-------------------------|------|---------------------------|------|-------------------------------|----------------|
|                |                       |             | Min                          | Max  | Min                     | Max  | Min                       | Max  | (inches)                      | (qiiid)        |
| 3/16" (#10-24) | 24                    | Coarse      | 4.60                         | 4.81 | 2.67                    | 3.05 | 7.75                      | 8.01 | 5/16                          | 53SW316        |